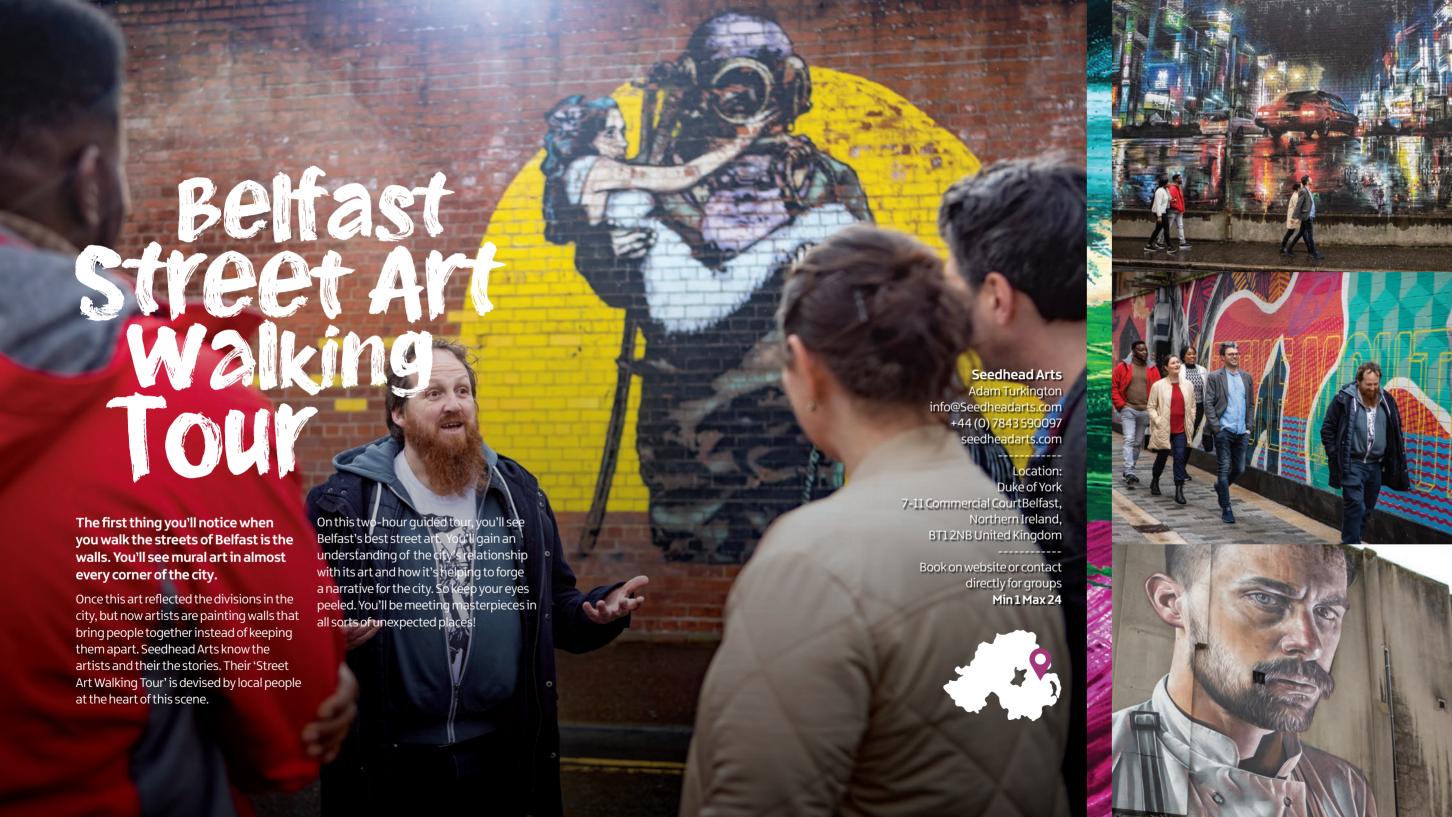

## Belfast City & Surrounds

- Belfast Street Art Walking Tour
  Seedhead Arts
- 2 Belfast Traditional Music Trail
  An Droichead
- 3 Hidden Huntley
  Walkit off NI
- 4 Lagan Legends Walking Tour
  Belfast MIC Tours
- 5 CS Lewis Beyond the Wardrobe
  Hidden Ulster Tours
- 6 The Gaol Experience
  Crumlin Road Gaol
- 7 Titanic Belfast The Discovery Tour