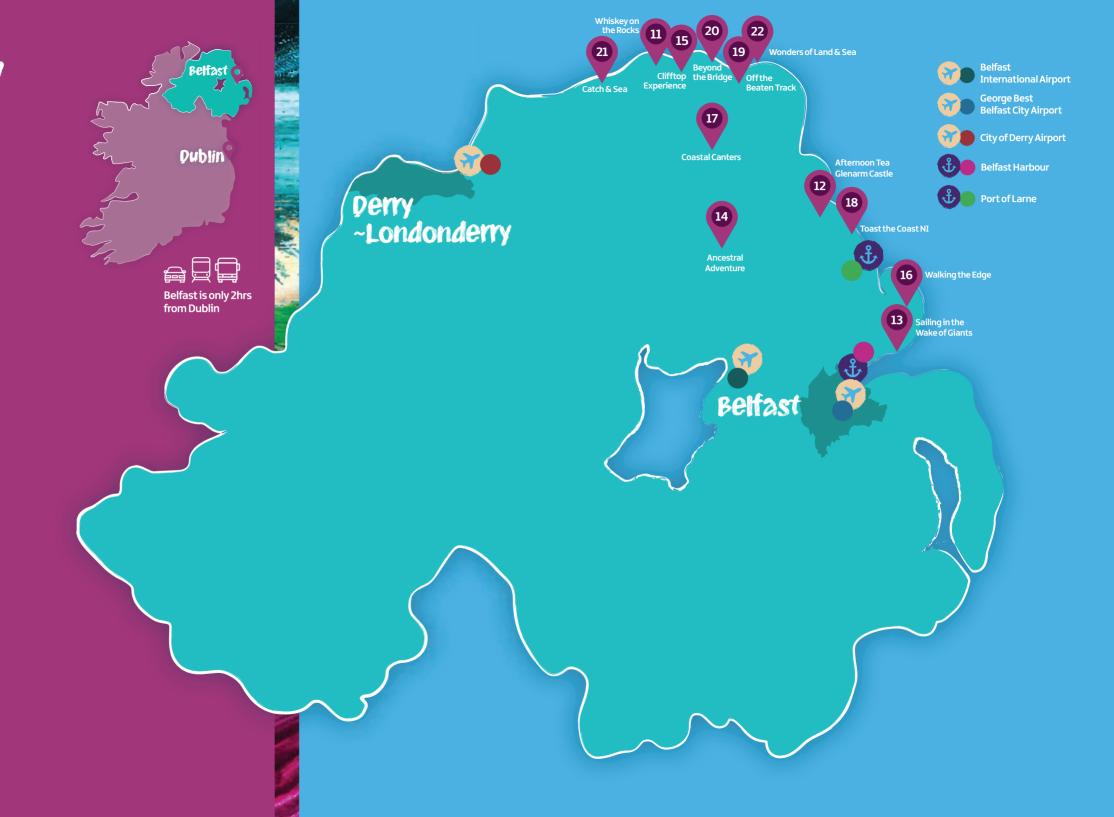

# our Giant Experiences

| 1  | Belfast Street Art Walking Tour<br>Seedhead Arts               | _12  |
|----|----------------------------------------------------------------|------|
| 2  | Belfast Traditional Music Trail  An Droichead                  | _13  |
| 3  | Hidden Huntley                                                 | _ 14 |
| 4  | Lagan Legends Walking Tour<br>Belfast MICTours                 | _15  |
| 5  | CS Lewis Beyond the Wardrobe<br>Hidden Ulster Tours            | _ 16 |
| 6  | The Gaol ExperienceCrumlin Road Gaol                           | _ 17 |
| 7  | Titanic Belfast - The Discovery Tour _<br>Titanic Belfast      | _ 18 |
| 8  | A History of Terror DC Tours                                   | _ 19 |
| 9  | Belfast Food Tour Taste & Tour                                 | _ 20 |
| 10 | Hillsborough Castle & Gardens Hillsborough Castle & Gardens    | _21  |
| 11 | Whiskey On the ROCks The National Trust & Bushmills Distillery | _ 23 |
| 12 | Afternoon Tea at Glenariii Castle<br>GlenarmCastle             | _ 24 |

| 13 | Sailing in the Wake of Giants<br>Following Seas                        | 25         |
|----|------------------------------------------------------------------------|------------|
| 14 | AnCestral AdventureRoots Revealed                                      | 26         |
| 15 | Clifftop ExperienCe<br>Away a Wee Walk and the National Trust          | 27         |
| 16 | Walking the Edge<br>The Gobbins Cliff Path                             | 28         |
| 17 | Coastal Canters<br>Sheans Horse Farm                                   | 29         |
| 18 | Toast the Coast NI Toast the Coast NI                                  | 30         |
| 19 | Off the Beaten Track Game of Thrones Private Tours Giant Tours Ireland | 31         |
| 20 | <b>Beyond the Bridge</b> Dalriada Kingdom Tours and The National Tru   | .32<br>ist |
| 21 | Catch & Sea                                                            | 33         |
| 22 | Wonders of Land and Sea<br>The National Trust & Ballycastle Sea Tours  | 34         |
| 23 | <b>Digging for Bread &amp; Gin</b> Bakehouse NI                        | 36         |
| 24 | Stars & Stones                                                         | 37         |

# The causeway Coastal Route

- 11 Whiskey On the Rocks
  The National Trust and Bushmills Distillery
- 12 Afternoon Tea at Glenarm Castle
  Glenarm Castle
- 13 Sailing in the Wake of Giants Following Seas
- Ancestral Adventure
  Roots Revealed
- 15 Clifftop Experience Away a Wee Walk and The National Trust
- 16 Walking the Edge
  The Gobbins Cliff Path
- 17 Coastal Canters
  Sheans Horse Farm
- 18 Toast the Coast NI
  Toast the Coast NI
- 19 Off the Beaten Track
  Game of Thrones Private Tours
  Giant Tours Ireland
- 20 **Beyond the Bridge**Dalriada Kingdom Tours and The National Trust
- 21 Catch & Sea Causeway Coast Foodie Tour
- Wonders of Land & sea
  Ballycastle Sea Tours and The National Trust