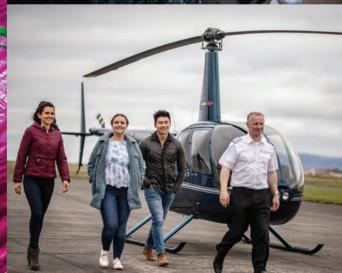

For groups contact via phone or email. For private bookings please contact by phone or at info@wildatlanticdistillery.ie

Min 5 Max 10

Northern Ireland's premier helicopter charter company, Cutting Edge Helicopters.

On your 60-minute flight experience, you'll enjoy stunning aerial views including the spectacular Downhill beach, on the breath-taking scenery of the Causeway Coastal Route – so take plenty of photographs! Your pilot will fill you in on the local tales all along the way too, and don't be afraid to ask questions, they love a wee chat!