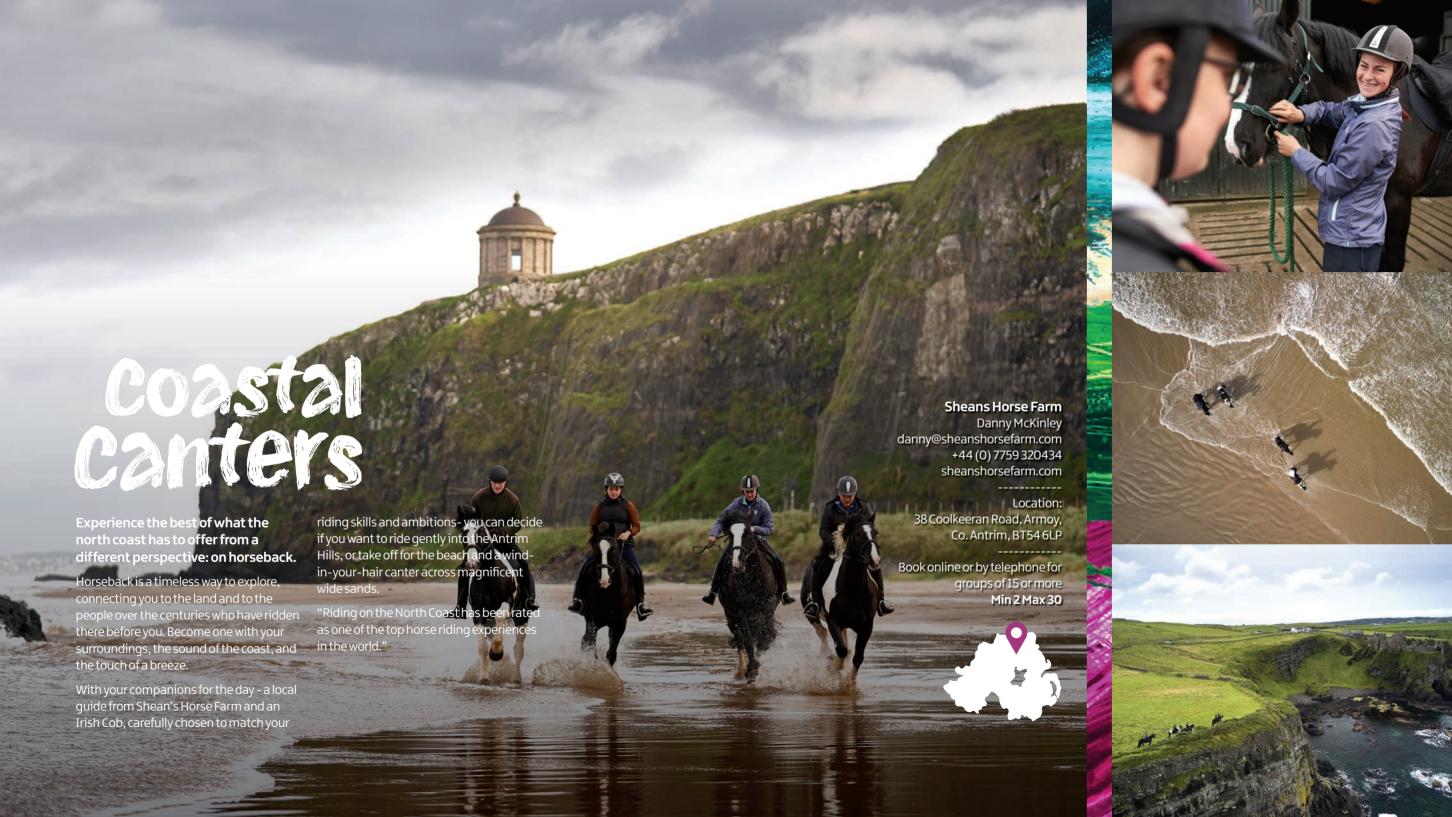

| 13 | Sailing in the Wake of Giants<br>Following Seas                        | 25         |
|----|------------------------------------------------------------------------|------------|
| 14 | AnCestral AdventureRoots Revealed                                      | 26         |
| 15 | Clifftop ExperienCe<br>Away a Wee Walk and the National Trust          | 27         |
| 16 | Walking the Edge<br>The Gobbins Cliff Path                             | 28         |
| 17 | Coastal Canters<br>Sheans Horse Farm                                   | 29         |
| 18 | Toast the Coast NI Toast the Coast NI                                  | 30         |
| 19 | Off the Beaten Track Game of Thrones Private Tours Giant Tours Ireland | 31         |
| 20 | <b>Beyond the Bridge</b> Dalriada Kingdom Tours and The National Tru   | .32<br>ist |
| 21 | Catch & Sea                                                            | 33         |
| 22 | Wonders of Land and Sea<br>The National Trust & Ballycastle Sea Tours  | 34         |
| 23 | <b>Digging for Bread &amp; Gin</b> Bakehouse NI                        | 36         |
| 24 | Stars & Stones                                                         | 37         |

# The causeway Coastal Route

- 11 Whiskey On the Rocks
  The National Trust and Bushmills Distillery
- 12 Afternoon Tea at Glenarm Castle
  Glenarm Castle
- 13 Sailing in the Wake of Giants Following Seas
- Ancestral Adventure
  Roots Revealed
- 15 Clifftop Experience Away a Wee Walk and The National Trust
- 16 Walking the Edge
  The Gobbins Cliff Path
- 17 Coastal Canters
  Sheans Horse Farm
- 18 Toast the Coast NI
  Toast the Coast NI
- 19 Off the Beaten Track
  Game of Thrones Private Tours
  Giant Tours Ireland
- 20 **Beyond the Bridge**Dalriada Kingdom Tours and The National Trust
- 21 Catch & Sea Causeway Coast Foodie Tour
- Wonders of Land & sea
  Ballycastle Sea Tours and The National Trust