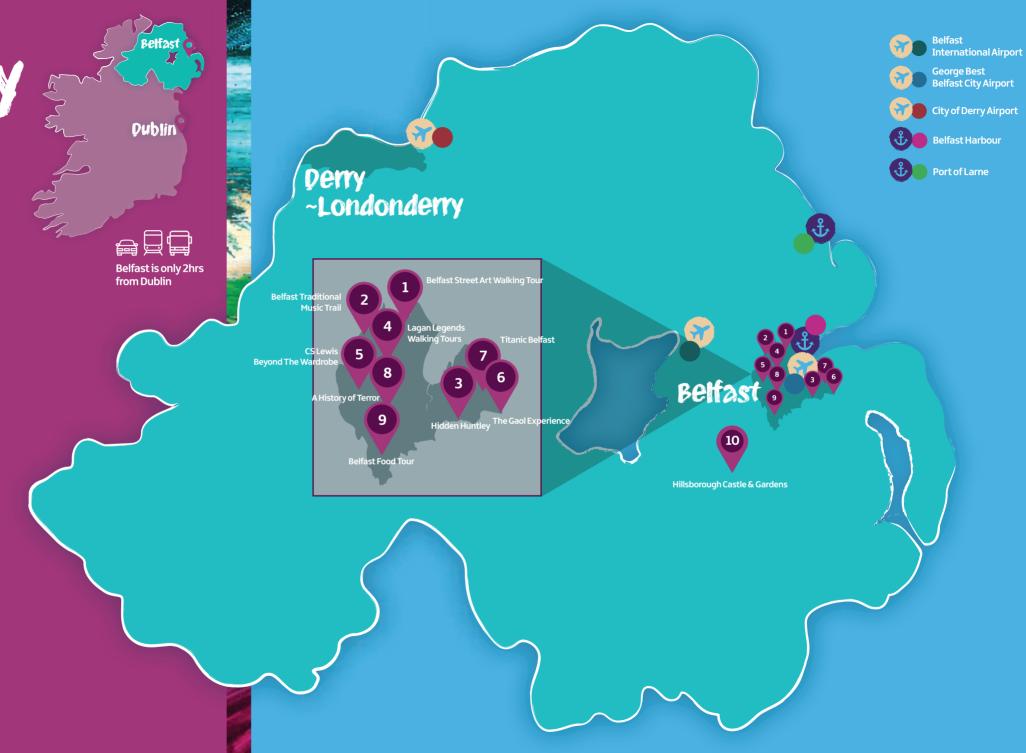

# our Giant Experiences

| 1  | Belfast Street Art Walking Tour<br>Seedhead Arts               | _12  |
|----|----------------------------------------------------------------|------|
| 2  | Belfast Traditional Music Trail  An Droichead                  | _13  |
| 3  | Hidden Huntley                                                 | _ 14 |
| 4  | Lagan Legends Walking Tour<br>Belfast MICTours                 | _15  |
| 5  | CS Lewis Beyond the Wardrobe<br>Hidden Ulster Tours            | _ 16 |
| 6  | The Gaol ExperienceCrumlin Road Gaol                           | _ 17 |
| 7  | Titanic Belfast - The Discovery Tour _<br>Titanic Belfast      | _ 18 |
| 8  | A History of Terror DC Tours                                   | _ 19 |
| 9  | Belfast Food Tour Taste & Tour                                 | _ 20 |
| 10 | Hillsborough Castle & Gardens Hillsborough Castle & Gardens    | _21  |
| 11 | Whiskey On the ROCks The National Trust & Bushmills Distillery | _ 23 |
| 12 | Afternoon Tea at Glenariii Castle<br>GlenarmCastle             | _ 24 |

| 13 | Sailing in the Wake of Giants<br>Following Seas                        | 25         |
|----|------------------------------------------------------------------------|------------|
| 14 | AnCestral AdventureRoots Revealed                                      | 26         |
| 15 | Clifftop ExperienCe<br>Away a Wee Walk and the National Trust          | 27         |
| 16 | Walking the Edge<br>The Gobbins Cliff Path                             | 28         |
| 17 | Coastal Canters<br>Sheans Horse Farm                                   | 29         |
| 18 | Toast the Coast NI Toast the Coast NI                                  | 30         |
| 19 | Off the Beaten Track Game of Thrones Private Tours Giant Tours Ireland | 31         |
| 20 | <b>Beyond the Bridge</b> Dalriada Kingdom Tours and The National Tru   | .32<br>ist |
| 21 | Catch & Sea                                                            | 33         |
| 22 | Wonders of Land and Sea<br>The National Trust & Ballycastle Sea Tours  | 34         |
| 23 | <b>Digging for Bread &amp; Gin</b> Bakehouse NI                        | 36         |
| 24 | Stars & Stones                                                         | 37         |

# The causeway Coastal Route

- 11 Whiskey On the Rocks
  The National Trust and Bushmills Distillery
- 12 Afternoon Tea at Glenarm Castle
  Glenarm Castle
- 13 Sailing in the Wake of Giants Following Seas
- Ancestral Adventure
  Roots Revealed
- 15 Clifftop Experience Away a Wee Walk and The National Trust
- 16 Walking the Edge
  The Gobbins Cliff Path
- 17 Coastal Canters
  Sheans Horse Farm
- 18 Toast the Coast NI
  Toast the Coast NI
- 19 Off the Beaten Track
  Game of Thrones Private Tours
  Giant Tours Ireland
- 20 **Beyond the Bridge**Dalriada Kingdom Tours and The National Trust
- 21 Catch & Sea Causeway Coast Foodie Tour
- Wonders of Land & sea
  Ballycastle Sea Tours and The National Trust

## perry - Londonderry & Mid-Ulster

- 23 Digging for Bread & Gin Bakehouse NI
- 24 Stars & Stones
  OM Dark Sky Park and Observatory
- Wild Atlantic Distillery Tours, cocktail, Gin & Vodka School Wild Atlantic Distillery
- 26 Foodie Cycle Tour Far & Wild
- 27 Lough Neagh Fishing Experience Lough Neagh Tours
- 28 Giant's Eye View Cutting Edge Helicopters
- Wee Buns Cookery School
  Wee Buns Cookery School
- Folkways & Ritual Landscapes
  Foyle Trails
- 31 Sheep dogs at Work Glenshane Farm
- 32 Unlocking the Walled City Visit Derry
- Opiscover Beaghmore
  Embrace Tours
- Seamus Heaney Homeplace
  Seamus Heaney HomePlace
- 35 Explore the Historic Hill of the O'Neill Hill of the O'Neill
- Game of Thrones Sea Safari
  Aguaholics