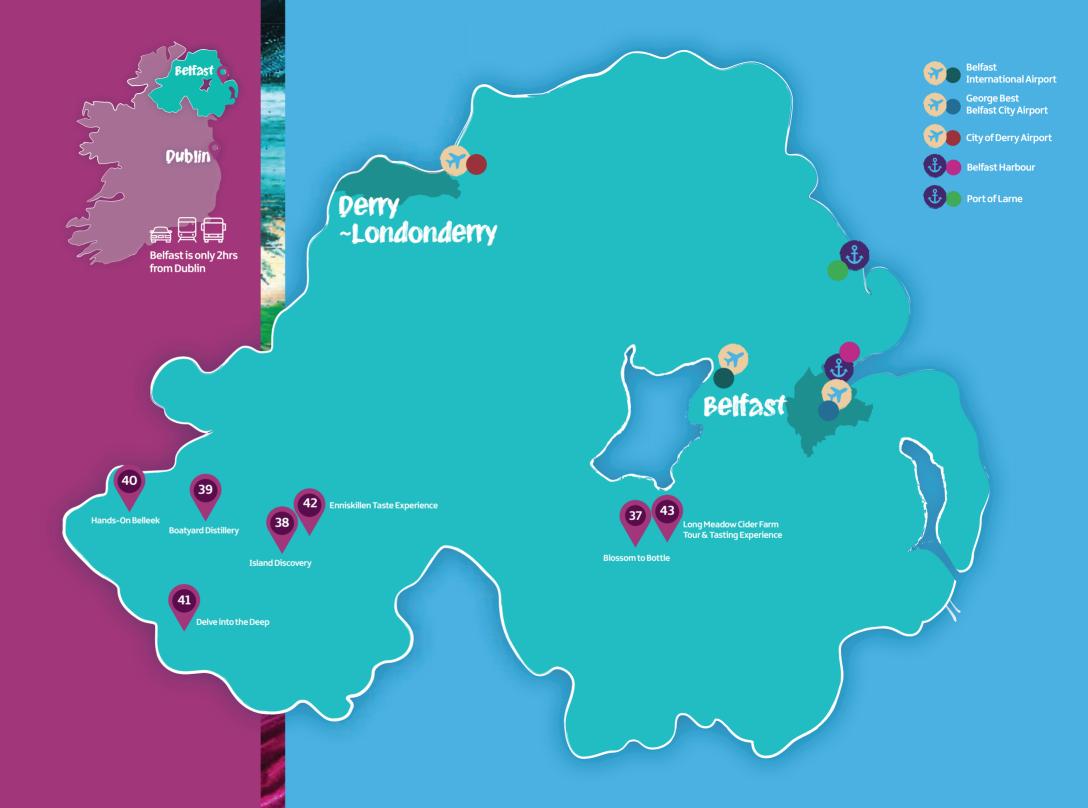

| 37 | Blossom to Bottle                    | 51         |
|----|--------------------------------------|------------|
|    | Armagh Cider Co.                     |            |
| 38 | Island Discovery                     | 52         |
|    | Erne Water Taxis                     |            |
| 39 | Boatyard Distillery Tours            | 53         |
|    | Boatyard Distillery                  |            |
| 40 | Hands-on Belleek                     | 54         |
|    | Belleek Pottery                      |            |
| 41 | Pelve into the Peep                  | 55         |
|    | Marble Arch Caves                    |            |
| 42 | Enniskillen Taste Experience         | 56         |
|    | Enniskillen Food Tours               |            |
| 43 | Long Meadow Cider Farm Tour          |            |
|    | & Tasting Experience                 | 57         |
|    | Longmeadow Cider                     |            |
| 44 | SUP-niC (SUP & PiCnic)               | 59         |
|    | SUP Hub NI                           |            |
| 45 | Killowen Distillery Tour and Tasting | 60         |
|    | Killowen Distillery                  |            |
| 46 | Gardens Reawakened                   | 61         |
|    | Montalto Estate                      |            |
| 47 | Tracey's Farmhouse                   |            |
|    | Vitahan Evharianaa                   | <b>C</b> 2 |

## County Fermanagh & Armagh

- Blossom to Bottle
  Armagh Cider Co.
- 38 Island Discovery
  Erne Water Taxis
- 39 Boatyard Distillery Tours Boatyard Distillery
- 40 Hands-On Belleek
  Belleek Pottery
- 41 **Pelve into the Peep**Marble Arch Caves
- 42 Enniskillen Taste Experience
  Enniskillen Food Tours
- 43 Long Meadow Cider Farm Tour & Tasting Experience
  Longmeadow Cider