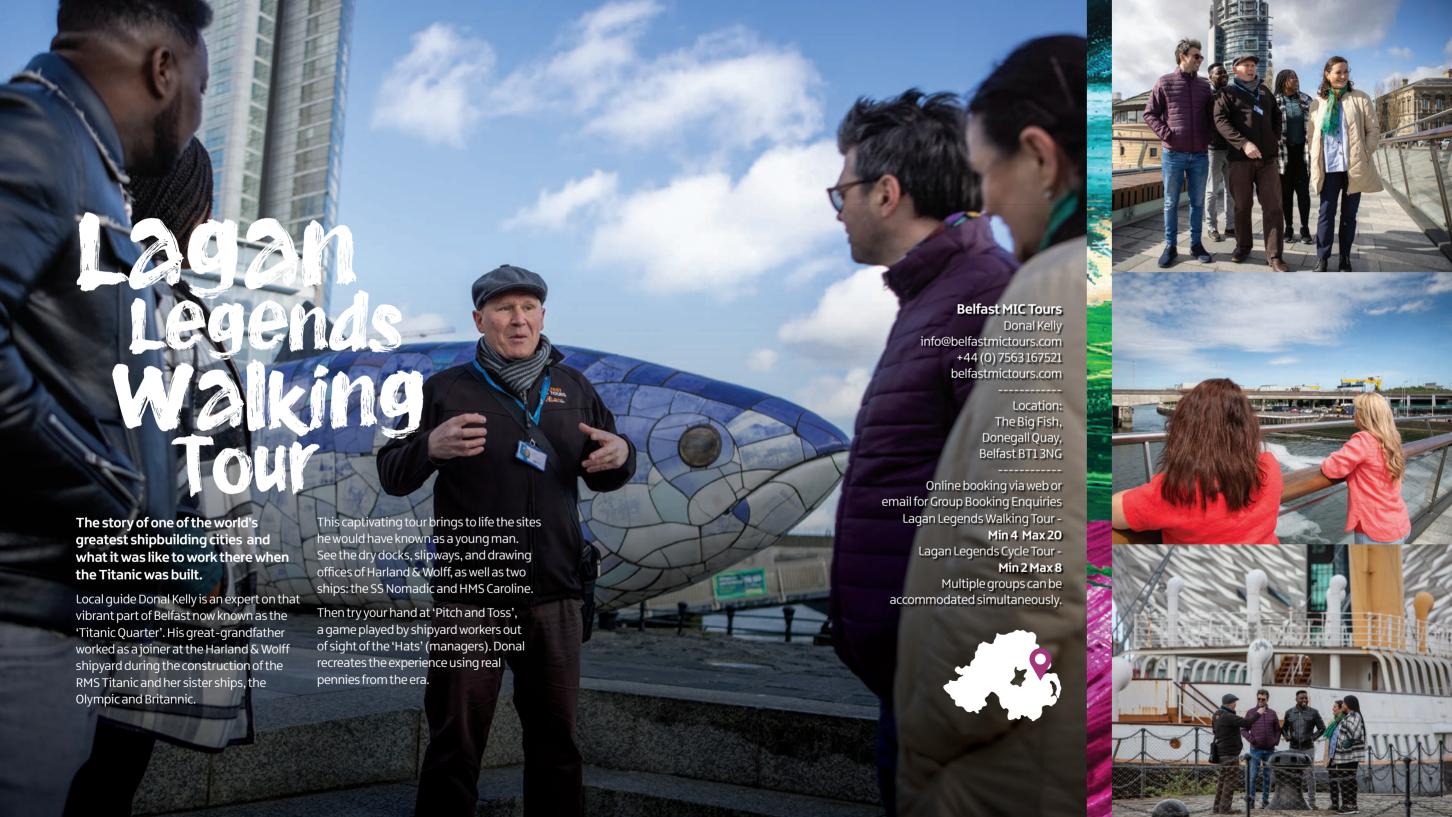

## Belfast City & Surrounds

- Belfast Street Art Walking Tour
  Seedhead Arts
- 2 Belfast Traditional Music Trail
  An Droichead
- 3 Hidden Huntley
  Walkit off NI
- 4 Lagan Legends Walking Tour
  Belfast MIC Tours
- 5 CS Lewis Beyond the Wardrobe
  Hidden Ulster Tours
- 6 The Gaol Experience
  Crumlin Road Gaol
- 7 Titanic Belfast The Discovery Tour