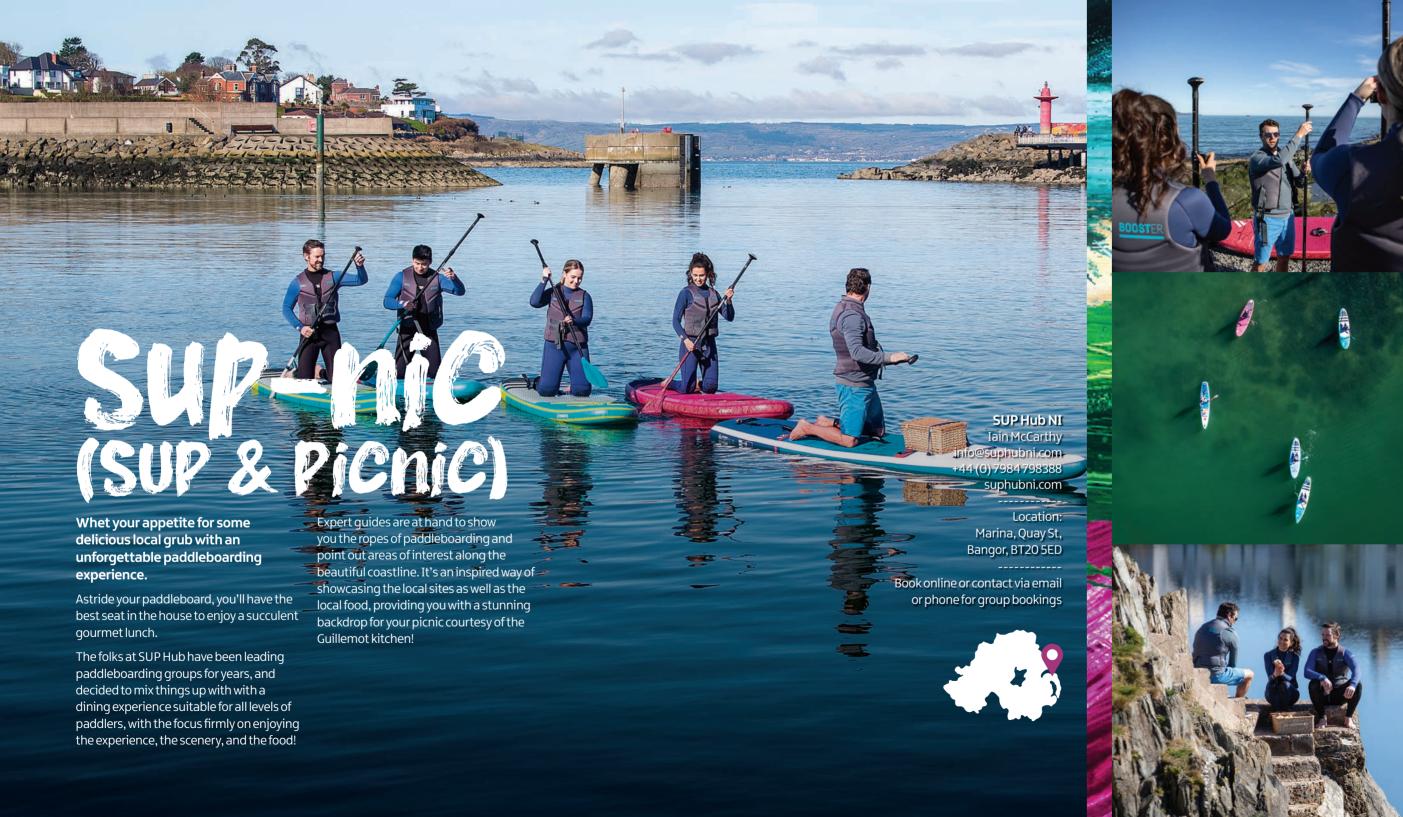

## County DOMA

- 44 SUP-niC (SUP & PiCnic) SUP Hub NI
- 45 Killowen Distillery Tour and Tasting
  Killowen Distillery
- 46 Gardens Reawakened
  Montalto Estate
- Tracey's Farmhouse Kitchen Experience
  Tracey's Farmhouse Kitchen
- 48 Men of the Mournes
  Walk the Mournes
- 49 Mourne Trails & Ales Life Adventure
- 50 Awakening Your Senses
  Xhale
- 51 Glide with the Tide
  Mobile Team Adventure
- 52 Sunrise SUP & Yoga Strangford Lough Activity Centre
- 53 Finnebrogue Woods BushCraft
  Finnebrogue Woods
- 54 Lord Rawdon's Montalto
  Montalto Estate
- 55 Canoe & Cake
  Mobile Team Adventure & Tracey's Farmhouse Kitchen