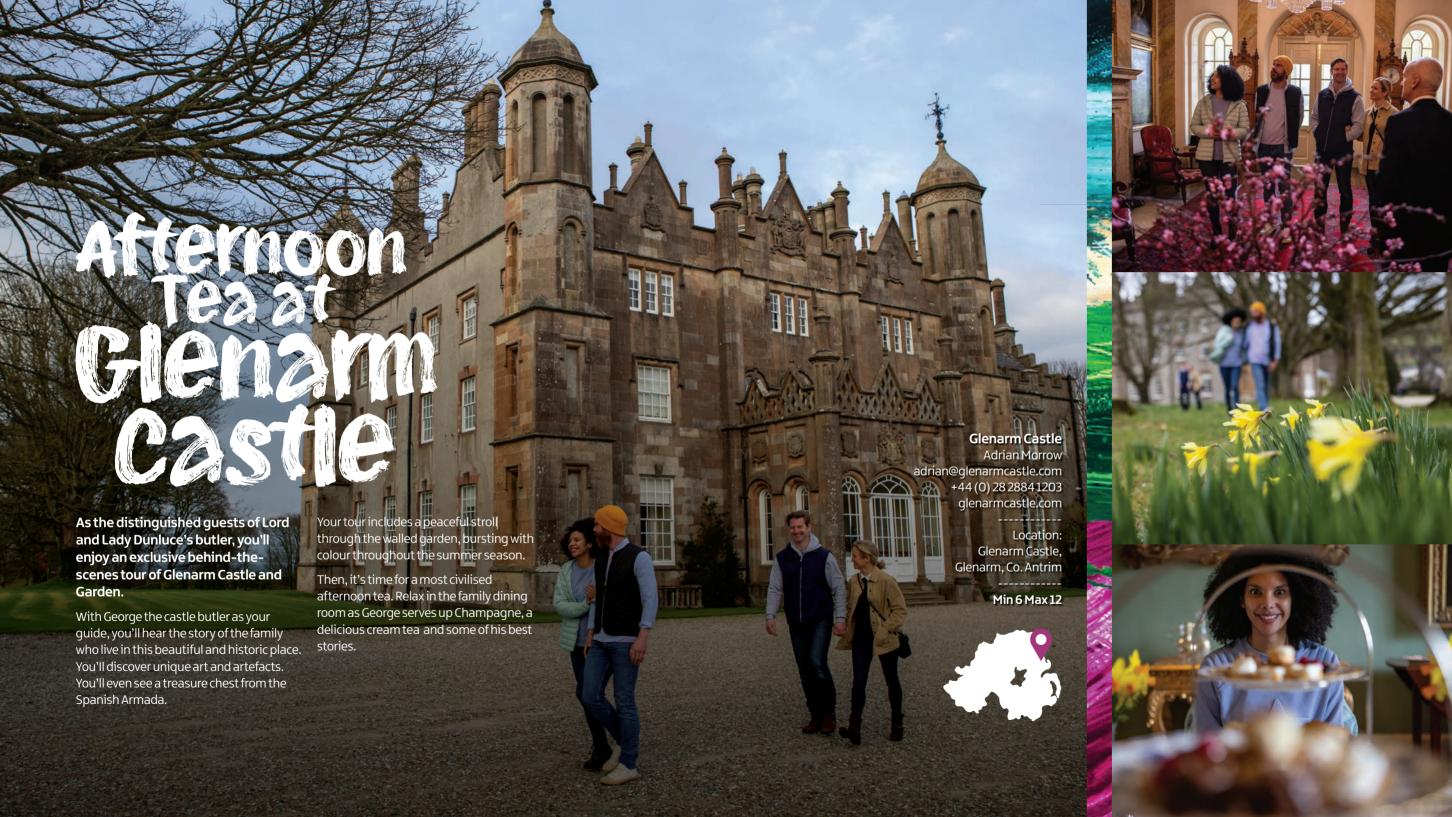

# The causeway Coastal Route

- 11 Whiskey On the Rocks
  The National Trust and Bushmills Distillery
- 12 Afternoon Tea at Glenarm Castle
  Glenarm Castle
- 13 Sailing in the Wake of Giants Following Seas
- Ancestral Adventure
  Roots Revealed
- 15 Clifftop Experience Away a Wee Walk and The National Trust
- 16 Walking the Edge
  The Gobbins Cliff Path
- 17 Coastal Canters
  Sheans Horse Farm
- 18 Toast the Coast NI
  Toast the Coast NI
- 19 Off the Beaten Track
  Game of Thrones Private Tours
  Giant Tours Ireland
- 20 **Beyond the Bridge**Dalriada Kingdom Tours and The National Trust
- 21 Catch & Sea Causeway Coast Foodie Tour
- Wonders of Land & sea
  Ballycastle Sea Tours and The National Trust