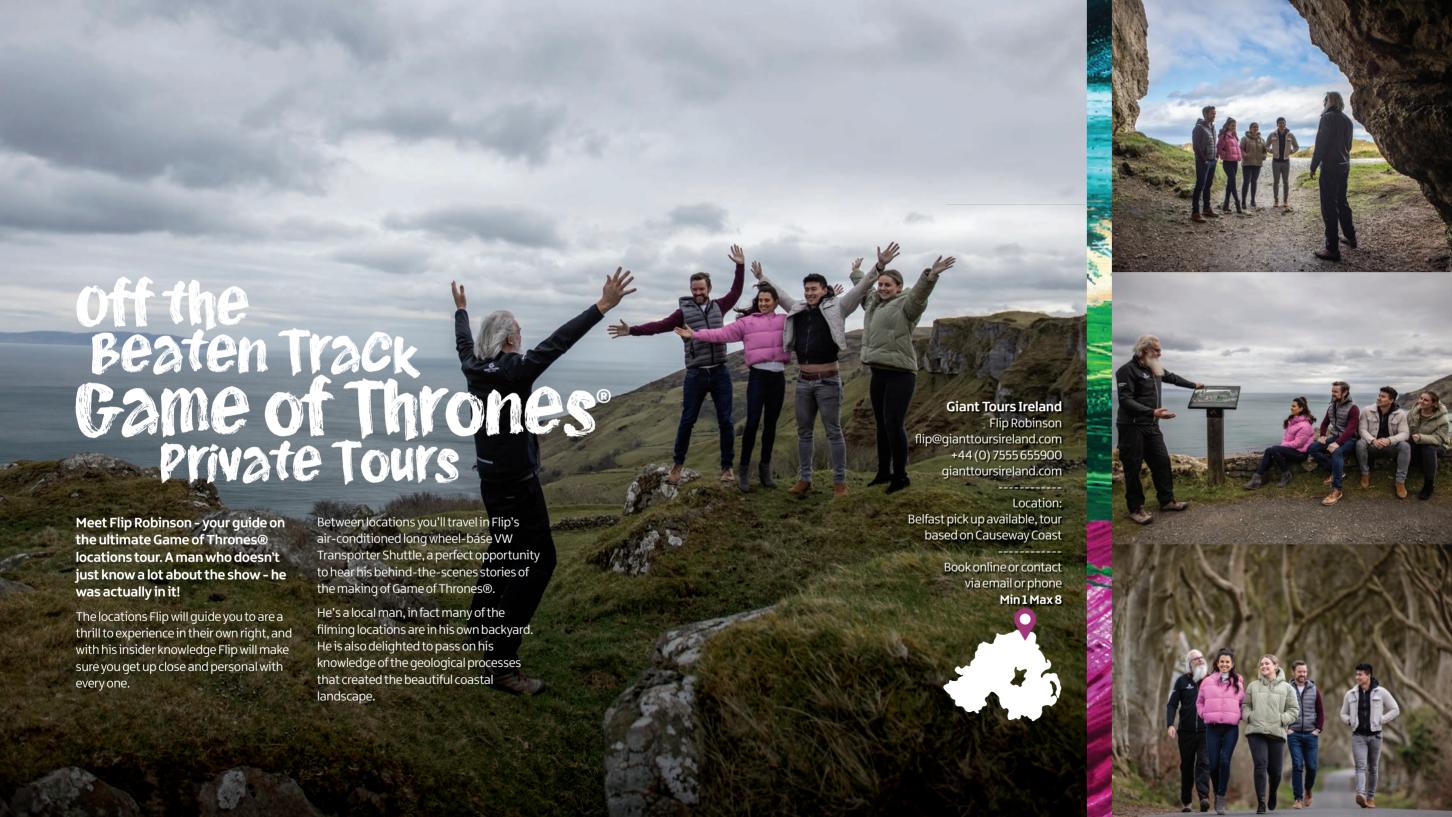

| 13 | Sailing in the Wake of Giants<br>Following Seas                        | 25         |
|----|------------------------------------------------------------------------|------------|
| 14 | AnCestral AdventureRoots Revealed                                      | 26         |
| 15 | Clifftop ExperienCe<br>Away a Wee Walk and the National Trust          | 27         |
| 16 | Walking the Edge<br>The Gobbins Cliff Path                             | 28         |
| 17 | Coastal Canters<br>Sheans Horse Farm                                   | 29         |
| 18 | Toast the Coast NI Toast the Coast NI                                  | 30         |
| 19 | Off the Beaten Track Game of Thrones Private Tours Giant Tours Ireland | 31         |
| 20 | <b>Beyond the Bridge</b> Dalriada Kingdom Tours and The National Tru   | .32<br>ist |
| 21 | Catch & Sea                                                            | 33         |
| 22 | Wonders of Land and Sea<br>The National Trust & Ballycastle Sea Tours  | 34         |
| 23 | <b>Digging for Bread &amp; Gin</b> Bakehouse NI                        | 36         |
| 24 | Stars & Stones                                                         | 37         |

# The causeway Coastal Route

- 11 Whiskey On the Rocks
  The National Trust and Bushmills Distillery
- 12 Afternoon Tea at Glenarm Castle
  Glenarm Castle
- 13 Sailing in the Wake of Giants Following Seas
- Ancestral Adventure
  Roots Revealed
- 15 Clifftop Experience Away a Wee Walk and The National Trust
- 16 Walking the Edge
  The Gobbins Cliff Path
- 17 Coastal Canters
  Sheans Horse Farm
- 18 Toast the Coast NI
  Toast the Coast NI
- 19 Off the Beaten Track
  Game of Thrones Private Tours
  Giant Tours Ireland
- 20 **Beyond the Bridge**Dalriada Kingdom Tours and The National Trust
- 21 Catch & Sea Causeway Coast Foodie Tour
- Wonders of Land & sea
  Ballycastle Sea Tours and The National Trust